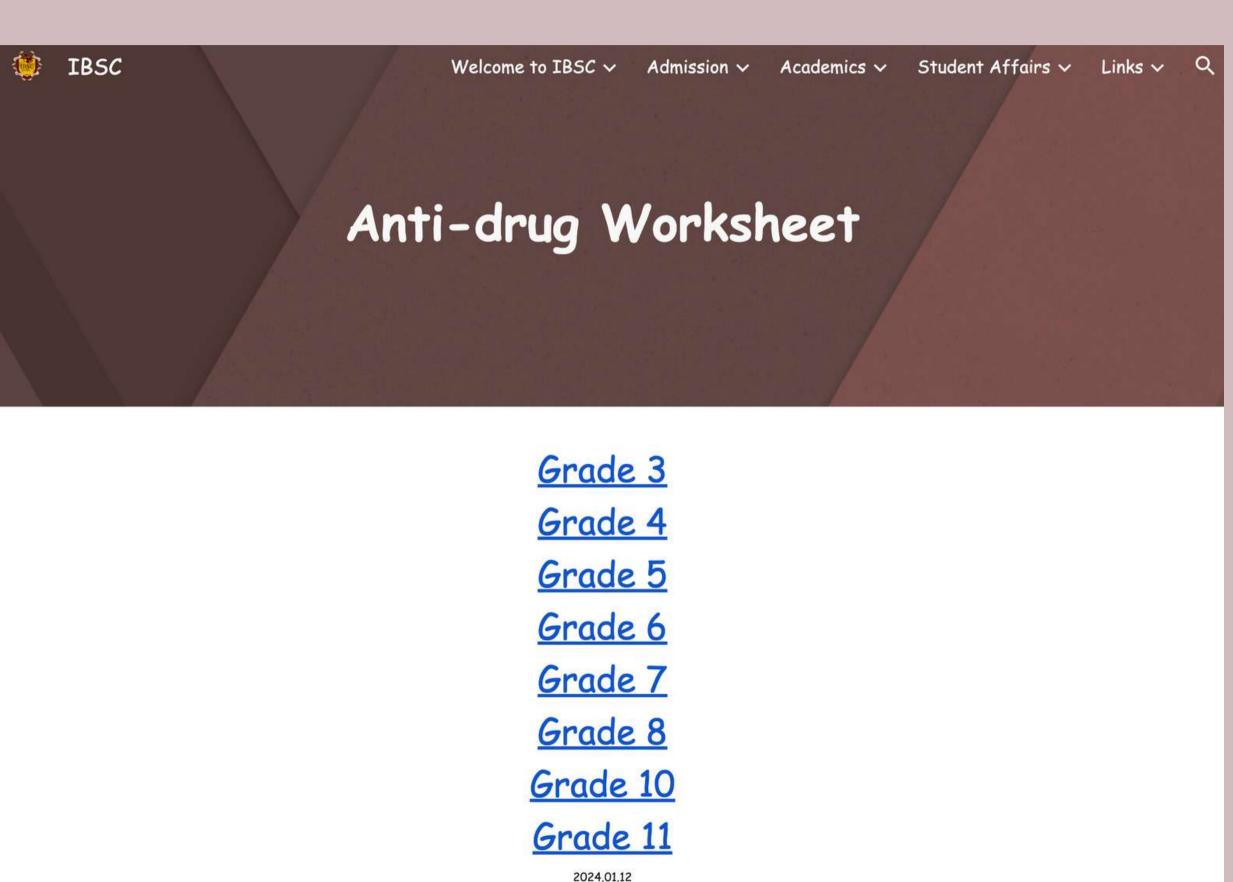

#### Anti-drug Worksheet

ibsc website

- → Student Affairs
- → Anti-drug Worksheet