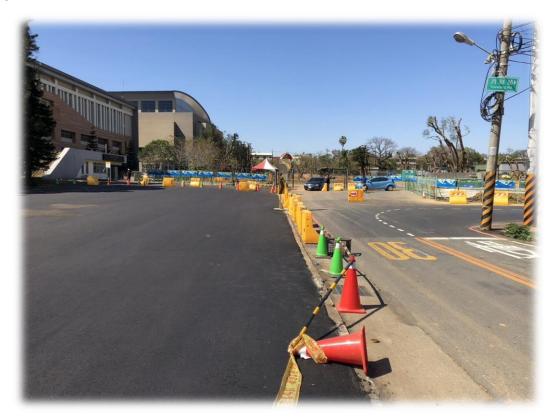

- 1. Bus: Park in the new circle (see the photo below) near the East gate.
- 2. Parents' cars: Vehicles may park in the new circle, outside the West gate, or roads outside the campus.

For more information, please follow the instruction from the traffic control. You may discuss with your kid(s) to assign a pickup location first.