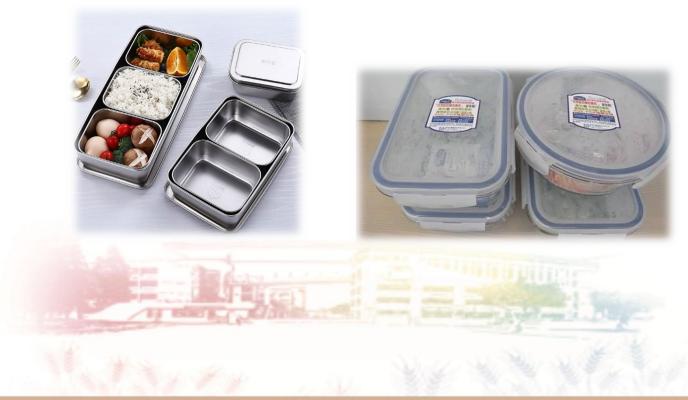

ke your lunch box to the administration office no later than 9:10am every morning. The steam box will take 2.5 3 hours to heat. The lunch box will finish heating around 12:00pm. Please wait for the admin teacher to get the lunch box. Students SHALL NOT get near to the steam box.
- C. The suitable container foe the steam box will be metal, ceramic, glass, or oven proofed container. Paper, plastic, Styrofoam CAN NOT be put in steam box.
- D.Student steam box is in the room (next to the teacher's office). If student forgets to take his/her lunch box to the admin office before 9:10am, student may ask the admin office for help. The office will use the **steam cooker** instead after 12:00pm. But it will take longer time.
- E. Microwave is not opened to students for the safety and health issue.